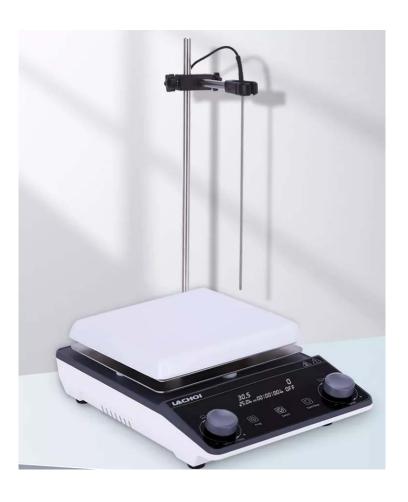

## Hotplate Magnetic Stirrer Model LC-MSB-HD

## Features:

- LCD liquid crystal display, adjustable speed, time and other parameters, intuitive and clear.
- One-piece die-cast aluminum plate surface, uniform temperature, fast heating speed, surface ceramic spraying, corrosion resistance, nonslip and abrasion resistance.
- It can be directly connected to the PT 1000 temperature sensor to achieve precise temperature control.
- Equipped with the function of forward and reverse rotation, it can stop and start slowly when rotating forward and reverse.
- Equipped with a program-controlled mode, up to 6 groups of operating programs can be set to meet the needs of the experimental phase.
- Using DC brushless motor, low noise, maintenance-free, stable operation.
- The strong magnetic and high temperature resistant magnetic steel is selected to ensure sufficient suction and torque, effectively prevent jumping, and the stirring effect is remarkable.
- Using fuzzy logic control and microprocessing basis to ensure control accuracy.
- Automatically memorize the set working parameters

## **Specifications**

| Model                                    | LC-MSB-HD                       |
|------------------------------------------|---------------------------------|
| Voltage/V                                | AC220                           |
| Frequency/Hz                             | 50                              |
| Power/W                                  | 550                             |
| Display Mode                             | LCD                             |
| Speed Range/rpm                          | 100 - 2000                      |
| Speed Control Accuracy/rpm               | ± 10                            |
| Timing Range                             | 0 - 99h 59min                   |
| Temperature Control Range / °C           | RT- 300°C                       |
| Temperature Control Accuracy / °C        | Liquor ± 0.5                    |
| Max Stirring Volume (H <sub>2</sub> O) L | 5                               |
| Working Plate Material                   | Cast aluminum + ceramic coating |
| Working Size mm                          | 150 × 150 mm                    |
| Motor Type                               | Brushless Motor                 |
| Net Weight/Kg                            | 2.1                             |
| Dimensions/mm                            | 180×270×85                      |